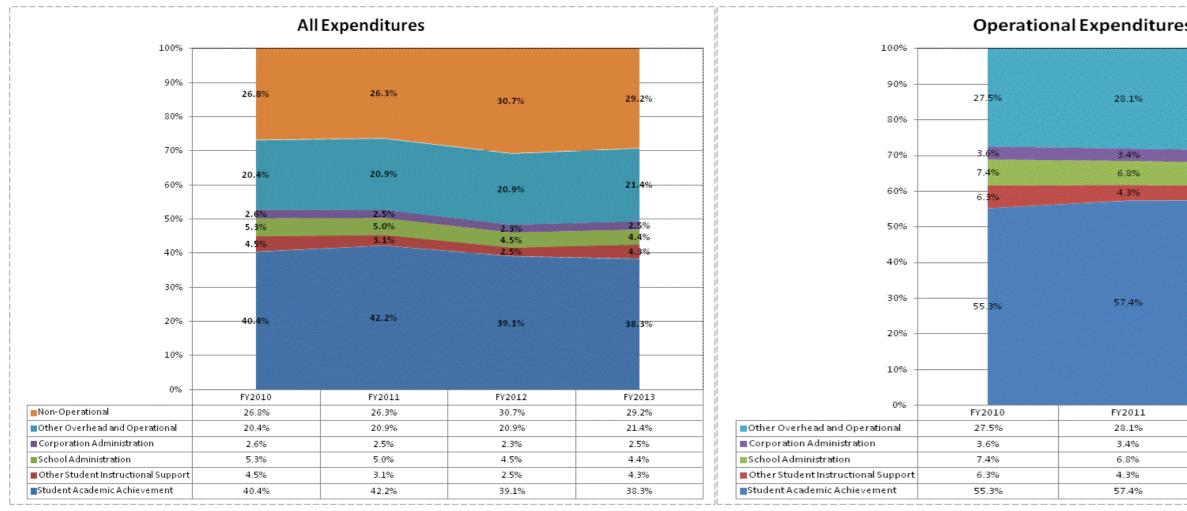

|                                       |              | FY06 % of Total |              | FY09 % of Total | F            | Y12 % of Total |              | FY13 % of Total |
|---------------------------------------|--------------|-----------------|--------------|-----------------|--------------|----------------|--------------|-----------------|
| Danville Community School Corp (3325) | FY 2006      | Exp             | FY 2009      | Exp             | FY 2012      | Exp            | FY 2013      | Exp             |
| Student Academic Achievement          | \$10,434,121 | 45.7%           | \$10,921,162 | 40.6%           | \$11,054,339 | 39.1%          | \$10,693,078 | 38.3%           |
| Student Instructional Support         | \$1,599,591  | 7.0%            | \$2,554,170  | 9.5%            | \$1,985,721  | 7.0%           | \$2,421,728  | 8.7%            |
| Overhead and Operational              | \$5,580,390  | 24.4%           | \$6,145,216  | 22.8%           | \$6,558,021  | 23.2%          | \$6,653,472  | 23.8%           |
| Nonoperational                        | \$5,225,173  | 22.9%           | \$7,294,430  | 27.1%           | \$8,699,111  | 30.7%          | \$8,152,340  | 29.2%           |
| Grand Total                           | \$22,839,275 |                 | \$26,914,978 |                 | \$28,297,192 |                | \$27,920,619 |                 |
| Grand Total                           | \$22,839,275 |                 | \$26,914,978 |                 | \$28,297,192 |                | \$27,920,619 |                 |

| FY 2012 | FY 2013 |
|---------|---------|
| 46.1%   | 47.0%   |

| s Only |               |
|--------|---------------|
|        |               |
| 28.7%  | 28.7%         |
| 3.4%   | 3.6%          |
| 6.6%   | 6.4%          |
| 3.8%   | 6.1%          |
| 57.6%  | 55.2%         |
| FY2012 | FY2013        |
| 28.7%  | 28.7%         |
| 3.4%   | 3.6%          |
| 6.6%   | 6.4%          |
| 3.8%   | 6.1%<br>55.2% |